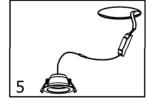

#### Installation:

- Picture 1. Turn off the power.
- Picture 2. Drill a suitable mounting hole on ceiling according to size requirement of different item.
- Picture 3. Find the Power line.
- Picture 4. Connect iutput end of LED converter to commercial power(110V/220V), and make sure connecting way is right.
- Picture 5. Put LED driver at suitable place on ceiling.
- Picture 6. Pinch both springs, then push light into installation hole, hangers rebound and chuck automatically. Make sure the light fixed well.
- Picture 7. Double-check everything is well-connected, and then turn on the power.