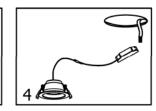

#### Installation:

- Picture 1. Turn off the power.
- Picture 2. Drill a suitable mounting hole on ceiling according to size requirement of different item.
- Picture 3. Find the Power line.
- Picture 4. Connect iutput end of LED converter to commercial power(110V/220V), and make sure connecting way is right.
- Picture 5. Put LED driver at suitable place on ceiling.
- Picture 6. Pinch both springs, then push light into installation hole, hangers rebound and chuck automatically. Make sure the light fixed well.
- Picture 7. Double-check everything is well-connected, and then turn on the power.