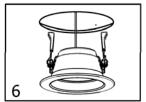

#### Installation:

- Picture 1. Turn off the power.
- Picture 2. Drill a suitable mounting hole on ceiling according to size requirement of different item.
- Picture 3. Find the Power line.
- Picture 4. Connect iutput end of LED converter to commercial power(110V/220V), and make sure connecting way is right.
- Picture 5. Put LED driver at suitable place on ceiling.
- Picture 6. Pinch both springs, then push light into installation hole, hangers rebound and chuck automatically. Make sure the light fixed well.
- Picture 7. Double-check everything is well-connected, and then turn on the power.