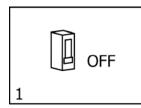

#### Installation:

- Picture 1. Turn off the power.
- Picture 2. Drill a suitable mounting hole on ceiling according to size requirement of different item.
- Picture 3. Find the Power line.
- Picture 4. Connect iutput end of LED converter to commercial power(110V/220V), and make sure connecting way is right.
- Picture 5. Put LED driver at suitable place on ceiling.
- Picture 6. Pinch both springs, then push light into installation hole, hangers rebound and chuck automatically. Make sure the light fixed well.
- Picture 7. Double-check everything is well-connected, and then turn on the power.