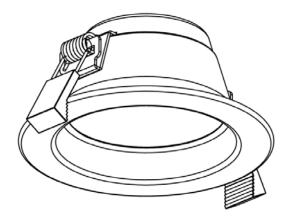

### **Description:**

It adopts high brightness high quality LED as luminous body with low-voltage constant current driver, low power consumption, long lifespan, reliability and safety. The housing, which is elegant and stylish, is made of high-purity aluminum with spraying coating. Good thermal management ensures stable working of LED, and controls light attenuation effectively.

Perfect optical design ensures soft and even light. Instant lighting, no flickering, no glaring. Free of lead, mercury and other harmful substances. This product is widely used in shopping mall, hotel, restaurant and etc.

#### **Dimension:**