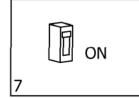

#### Installation:

- Picture 1. Turn off the power.
- Picture 2. Drill a suitable mounting hole on ceiling according to size requirement of different item.
- Picture 3. Find the Power line.
- Picture 4. Connect iutput end of LED converter to commercial power(110V/220V), and make sure connecting way is right.
- Picture 5. Put LED driver at suitable place on ceiling.
- Picture 6. Pinch both springs, then push light into installation hole, hangers rebound and chuck automatically. Make sure the light fixed well.
- Picture 7. Double-check everything is well-connected, and then turn on the power.