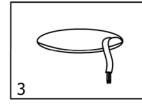

#### Installation:

- Picture 1. Turn off the power.
- Picture 2. Drill a suitable mounting hole on ceiling according to size requirement of different item.
- Picture 3. Find the Power line.
- Picture 4. Connect iutput end of LED converter to commercial power(110V/220V), and make sure connecting way is right.
- Picture 5. Put LED driver at suitable place on ceiling.
- Picture 6. Pinch both springs, then push light into installation hole, hangers rebound and chuck automatically. Make sure the light fixed well.
- Picture 7. Double-check everything is well-connected, and then turn on the power.