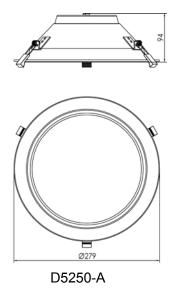

g according to size requirement of different item.
- Picture 3. Find the Power line.
- Picture 4. Connect iutput end of LED converter to commercial power(110V/220V), and make sure connecting way is right.
- Picture 5. Put LED driver at suitable place on ceiling.
- Picture 6. Pinch both springs, then push light into installation hole, hangers rebound and chuck automatically. Make sure the light fixed well.
- Picture 7. Double-check everything is well-connected, and then turn on the power.















# LED Down Light Series

# **Technical parameters:**

| MSTC-05411300 |
|---------------|
| 220-240V AC   |
| 1050          |
| 40            |
| 4000 (NW)     |
| 3880          |
| 50000         |
| Ф240-255      |
| -20~40        |
| >80           |
|               |

#### **Dimension:**



## Warning



- \* Power should be cut off before installation, maintenance or inspection.
- \* Please install and use the light strictly according to the instruction.
- \* Do not disassemble or remold the product at will to avoid accident of electric shock or light falling.
- \* Working out of temp. range  $-20^{\circ}$ C  $\sim +40^{\circ}$ C will shorten the lifetime of luminaires