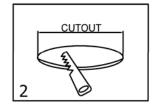

#### Installation:

- Picture 1. Turn off the power.
- Picture 2. Drill a suitable mounting hole on ceiling according to size requirement of different item.
- Picture 3. Find the Power line.
- Picture 4. Connect iutput end of LED converter to commercial power(110V/220V), and make sure connecting way is right.
- Picture 5. Put LED driver at suitable place on ceiling.
- Picture 6. Pinch both springs, then push light into installation hole, hangers rebound and chuck automatically. Make sure the light fixed well.
- Picture 7. Double-check everything is well-connected, and then turn on the power.